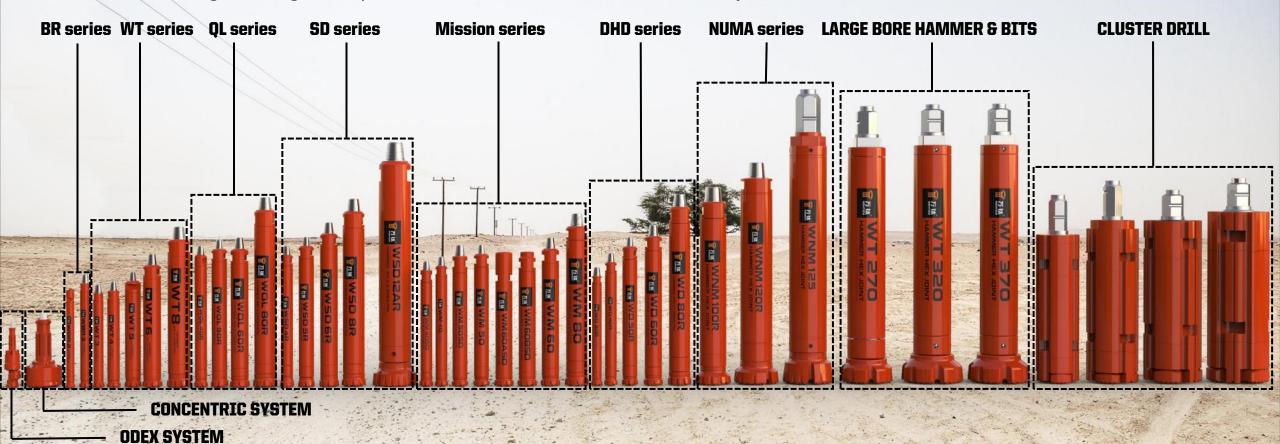

Since 2015

8000m<sup>2</sup> workshop

123 employees

13 engineers

2million DTH hammers & bits per year

Export to 60+ countries and regions

we are focusing on high air pressure DTH hammer & Bits only

Core Talents