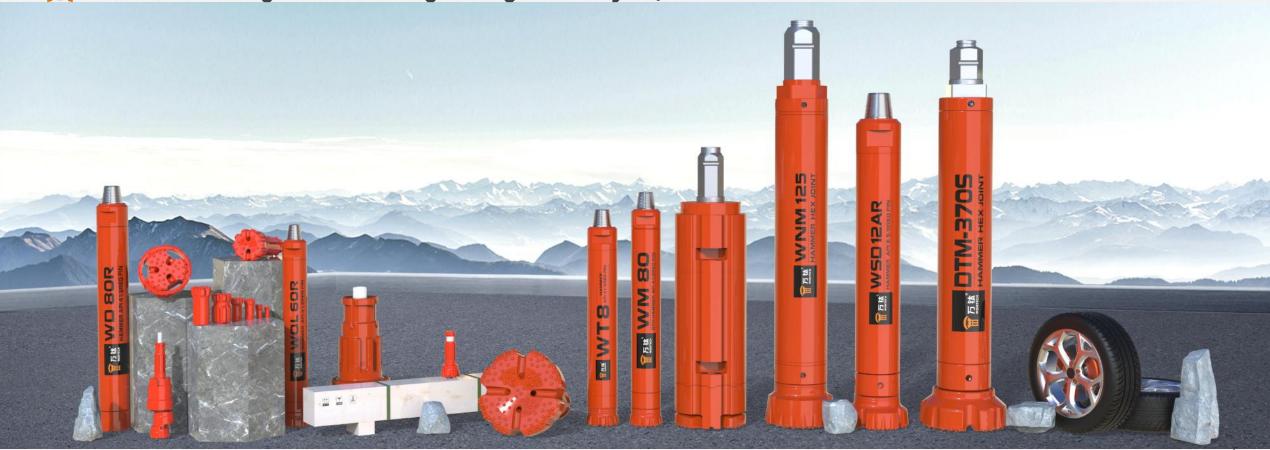

Since 2015

8000m<sup>2</sup> workshop

123 employees

13 engineers

2million DTH hammers & bits per year

Export to 60+ countries and regions

we are focusing on high air pressure DTH hammer & Bits only

Core Talents