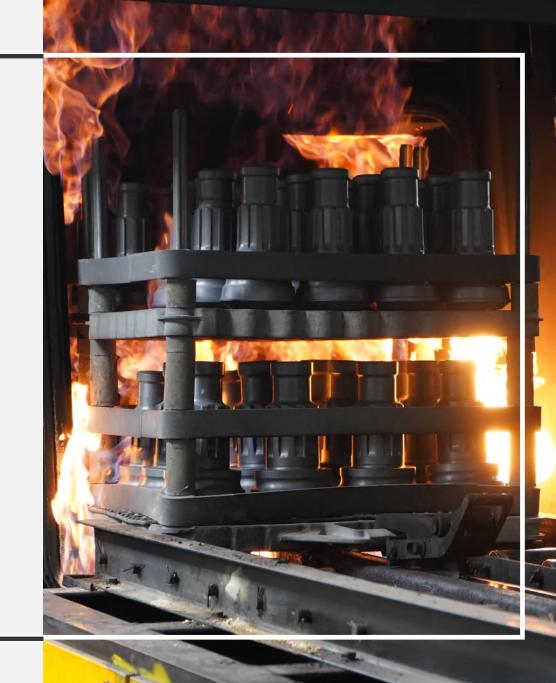

## Heat treatment technology

Reduce the normalizing temperature, and the grain size can reach 7-8 grades and be uniform. Enhance product impact resistance and abrasion resistance.

High-quality Raw Materials

## High-quality carbide and steel

adopt fine alloy steel and apply hardening treatment on the spare parts, which prolongs DTH hammer lifetime and lifts reliability **Efficient Factory** 